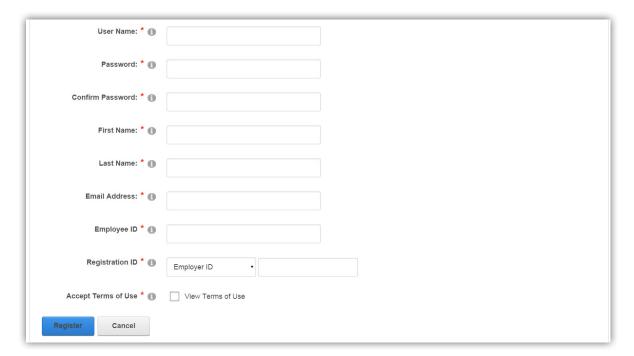

## Complete the required fields of the registration form

- Username and password
- Personal information name and email address
- Employee ID: Please enter your **Social Security Number**
- Employer ID OR NBS Benefits Card Number.
  - Employer ID is NBS935030 or by contacting NBS at (855) 399-3035
- Accept the Terms of Use
- After completing all required fields, click "Register"