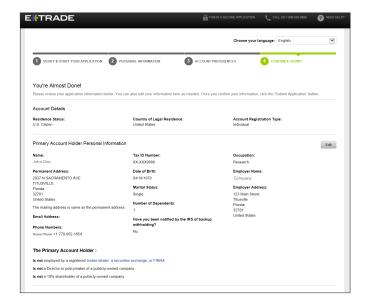

**Step 5:** You're almost done! The Confirm and Submit page shows details of the information you entered. Review the following information and confirm to complete the activation process:

- Account details
- Primary account holder personal information
- Investment profile
- Account preferences and paperless options
- Stock plan account agreement