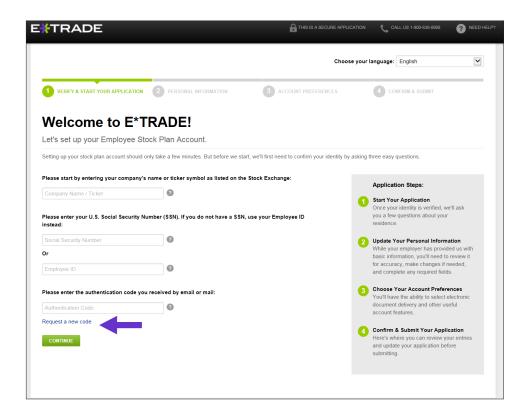

- Company name / ticker symbol: (Example: ETFC)
- Enter your Social Security number or employee ID
- Enter the code from your activation email or click on 'Request a new code', then select to have it sent by email

Once you have the authentication code from your email, insert it in the box and begin answering the questions to set up your account.

The following pages provide additional details on the E\*TRADE account activation process and the information you may be asked to provide.

**Step 2:** Begin the process with the Verify & Start Your Application page by providing the following information:

- Citizenship and Residency status
- Account type (individual or joint)
- Logon information