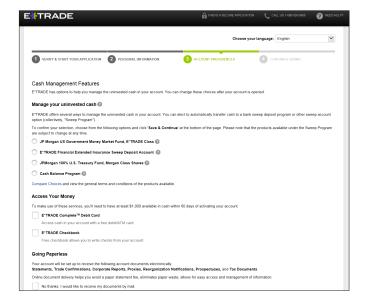

**Step 4:** The Account Preferences page asks how you would like to manage cash and receive activity statements by providing the following information:

- Cash management details
- Debit card and checkbook selection
- Paperless option for important documents