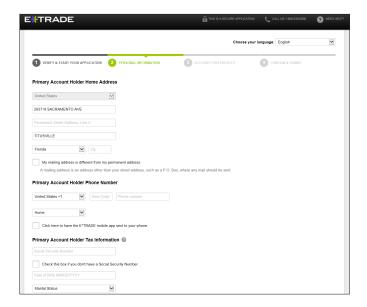

## **Enter your information**

**Step 3:** The Personal Information page asks for details about residency, employment and additional account holders by providing the following information:

- Home address and phone number
- Social Security number and marital status
- Employment information
- Joint account information (if applicable)
- Additional profile details