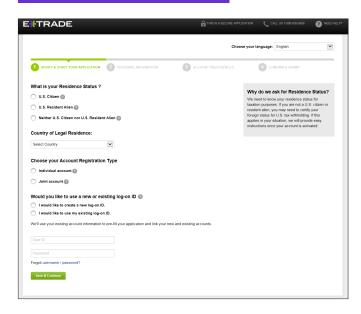

## **Enter your information**

**Step 3:** The Personal Information page asks for details about residency, employment and additional account holders by providing the following information:

- Home address and phone number
- Social Security number and marital status
- Employment information
- Joint account information (if applicable)
- Additional profile details

**Step 2:** Begin the process with the Verify & Start Your Application page by providing the following information:

- Citizenship and Residency status
- Account type (individual or joint)
- Logon information