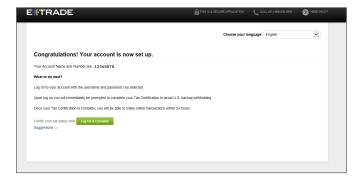

Setup complete! Your account is now set up and ready to use. Click the 'Log On & Complete' button to get started.